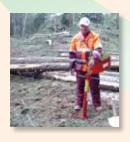

# **Plant**

in both regions are subject to controlled thinning.

Life cycles of a forest

Life span of 50 to 100 years

**Base paper (raw paper)** will not be exhausted. Acicular trees in North America and Northern Europe are mainly used for production of base paper (raw paper). Forests of acicular trees are managed according to forestry certifications, and tree trimming, planting of seedlings and growing processes are conducted systematically. Acicular trees in North America are raised for approximately 50 to 80 years, and in Northern Europe they are raised for approximately 70 to 100 years. Trees