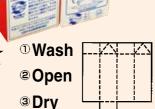

Seedlings are picked from parent trees, grown in nursery grounds, and then systematically planted in logging forests.

Wash