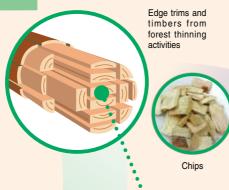

#### Wood is used with zero waste.

Logged trees are primarily used for construction materials and furniture. Wood chips made from thin timber from forest thinning activities, edge trims resulting from manufacturing of construction materials, and branches are used as raw material to produce paper. Long fibers of acicular trees are suitable for processing of durable paper cartons.