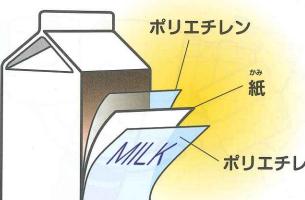

#### かみ こうぞう ■紙パックの 構造

あん ぜん 紙パックには、安全な ポリエチレンが はり合わされて います。 ポリエチレンの 上に 印刷を するので、はがすと 真っ白な 新しい

紙と同じです。 このことも、紙パックが きちょう しげん りゆう 貴重な 資源である 理由の <sup>ひと</sup>一つです。

ポリエチレン