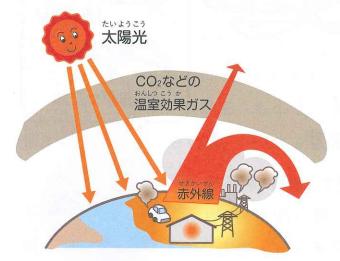

# すてないで リサイクルすれば・・・

\* 燃やさないことで、二酸化炭素 (CO<sub>2</sub>)の 発生を へらす ことが にさん か たんそ ちきゅうおんだんか ばんいん できます。二酸化炭素は、地球温暖化の 原因に なっています。

にきんかたんそ シーオーツー ふ 二酸化炭素 (CO2)が 増える ねつ ちきゅうぜんたい と、熱が こもり、地球全体が 温かく なって しまいます。こ ちきゅうおんだんか かいめん れが 地球温暖化です。海面 しようしょう が 上昇するなど、いろいろな 環境問題に つながります。