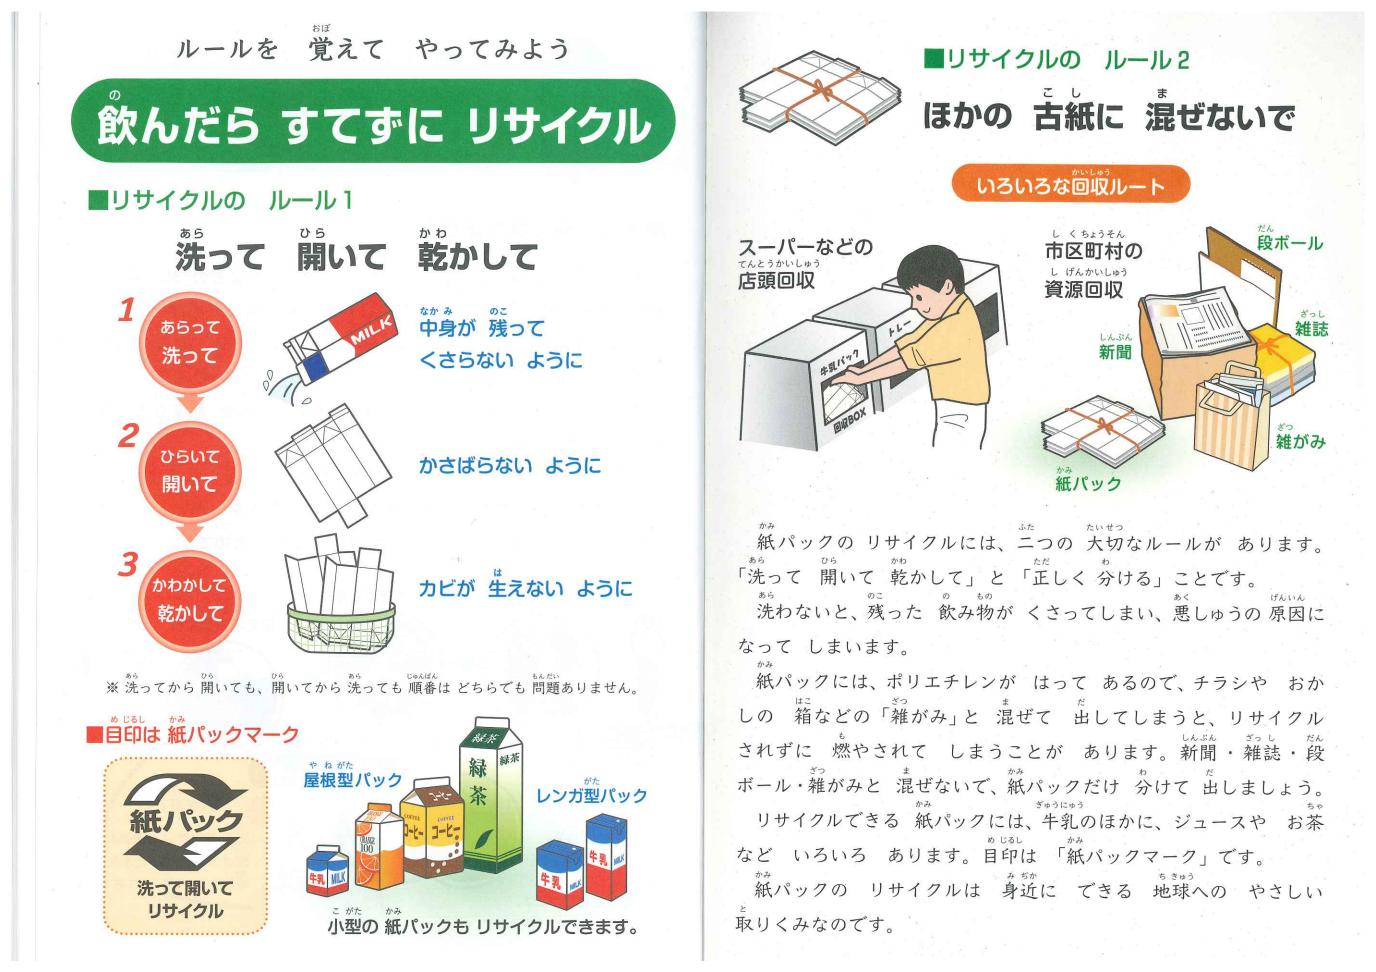

■リサイクルすることで、新しいものに 生まれ変わります。

「資源」って 何だか 知っているかな? 一度 使われた ものは、 すてて しまうと ごみと なって しまいますが、リサイクルする ことで、新しいものに 生まれ変わります。何かの 原料として 有効 に使う ことが できる ものを「資源」とよびます。みなさんの 家では、どんな ものを リサイクルしていますか?

紙は 木を 原料と しています。紙パックは、飲みものを 入れる 容器なので、太くて 長い じょうぶな 針葉樹の パルプを使った 紙で できています。だから、紙パックは とても 貴重な 資源なの です。

#### かみ こうぞう ■紙パックの 構造

あん ぜん 紙パックには、安全な ポリエチレンが はり合わされて います。 ポリエチレンの 上に 印刷を するので、はがすと 真っ白な 新しい

紙と同じです。 このことも、紙パックが きちょう しげん りゆう 貴重な 資源である 理由の <sup>ひと</sup>一つです。

ポリエチレン

## どんな いいことが あるの?

# すてないで リサイクルすれば・・・

\* 燃やさないことで、二酸化炭素 (CO<sub>2</sub>)の 発生を へらす ことが にさん か たんそ ちきゅうおんだんか ばんいん できます。二酸化炭素は、地球温暖化の 原因に なっています。

にきんかたんそ シーオーツー ふ 二酸化炭素 (CO2)が 増える ねつ ちきゅうぜんたい と、熱が こもり、地球全体が 温かく なって しまいます。こ ちきゅうおんだんか かいめん れが 地球温暖化です。海面 しようしょう が 上昇するなど、いろいろな 環境問題に つながります。

## ■ 紙パックの リサイクルで できる 新しいもの

紙パックは、トイレットペーパーや ティシュペーパー、ハンドタ オルなど、身近な ものに 生まれ変わります。