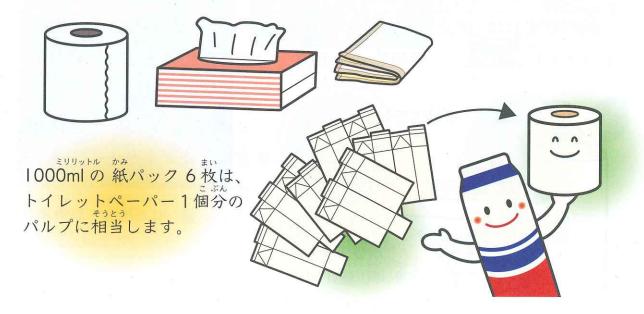

## ■ 紙パックの リサイクルで できる 新しいもの

紙パックは、トイレットペーパーや ティシュペーパー、ハンドタ オルなど、身近な ものに 生まれ変わります。