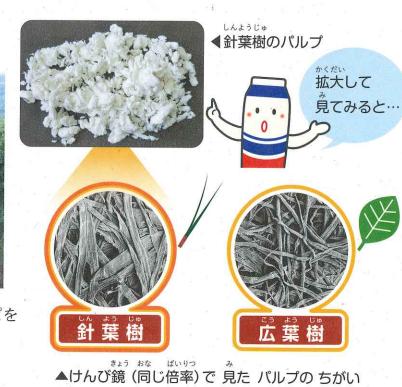

■リサイクルすることで、新しいものに 生まれ変わります。

「資源」って 何だか 知っているかな? 一度 使われた ものは、 すてて しまうと ごみと なって しまいますが、リサイクルする ことで、新しいものに 生まれ変わります。何かの 原料として 有効 に使う ことが できる ものを「資源」とよびます。みなさんの 家では、どんな ものを リサイクルしていますか?

紙は 木を 原料と しています。紙パックは、飲みものを 入れる 容器なので、太くて 長い じょうぶな 針葉樹の パルプを使った 紙で できています。だから、紙パックは とても 貴重な 資源なの です。



針葉樹は、とがった 葉っぱを つけて います。





▲チップ

### ここから「パルプ」を 取りだして、紙の 原料に します。

#### かみ こうぞう ■紙パックの 構造

あん ぜん 紙パックには、安全な ポリエチレンが はり合わされて います。 ポリエチレンの 上に 印刷を するので、はがすと 真っ白な 新しい



紙と同じです。 このことも、紙パックが きちょう しげん りゆう 貴重な 資源である 理由の <sup>ひと</sup>一つです。

ポリエチレン

## どんな いいことが あるの?

# すてないで リサイクルすれば・・・

\* 燃やさないことで、二酸化炭素 (CO<sub>2</sub>)の 発生を へらす ことが にさん か たんそ ちきゅうおんだんか ばんいん できます。二酸化炭素は、地球温暖化の 原因に なっています。



にきんかたんそ シーオーツー ふ 二酸化炭素 (CO2)が 増える ねつ ちきゅうぜんたい と、熱が こもり、地球全体が 温かく なって しまいます。こ ちきゅうおんだんか かいめん れが 地球温暖化です。海面 しようしょう が 上昇するなど、いろいろな 環境問題に つながります。

## ■ 紙パックの リサイクルで できる 新しいもの

紙パックは、トイレットペーパーや ティシュペーパー、ハンドタ オルなど、身近な ものに 生まれ変わります。







## ■ 木は 葉くなりません。

それでも 種を まいてから 木を 大きく 成長させるまでには、 なが れんけっ  $t^{**}$  き から たきく 成長させるまでには、 なが たり 年月と 手間が かかります。森の 恵みを だいじに 使う たいせっ たいせつ