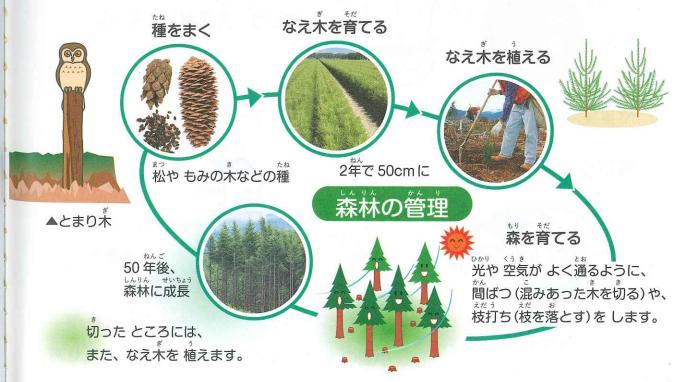

## ■ 木は 葉くなりません。

それでも 種を まいてから 木を 大きく 成長させるまでには、 なが れんけっ  $t^{**}$  き から たきく 成長させるまでには、 なが たり 年月と 手間が かかります。森の 恵みを だいじに 使う たいせっ たいせつ